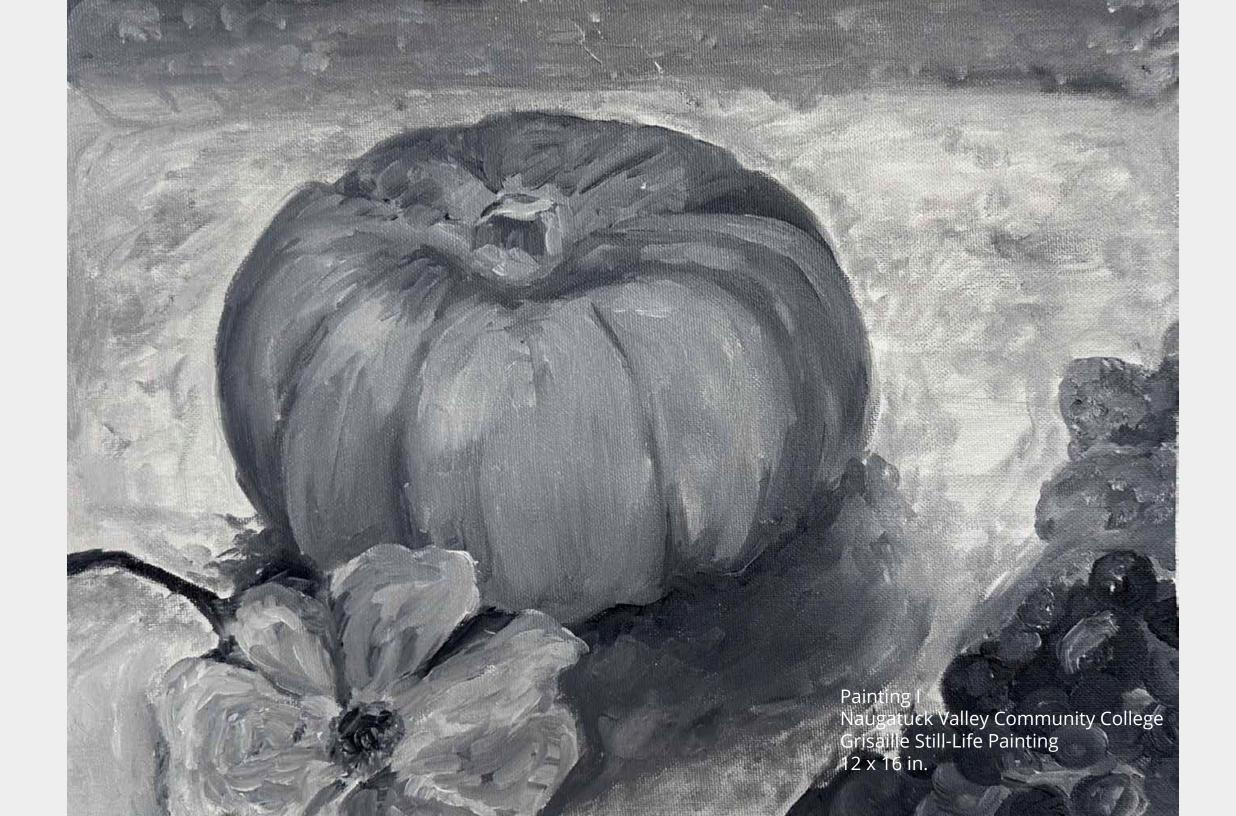

Painting I
Naugatuck Valley Community College
Grisaille Still-Life Painting
L: 16 x 12 in.
R: 12 x 16 in.

Intermediate Studies: Painting School of the Museum of Fine Art @Tufts Oil on board 12 x 24 in.