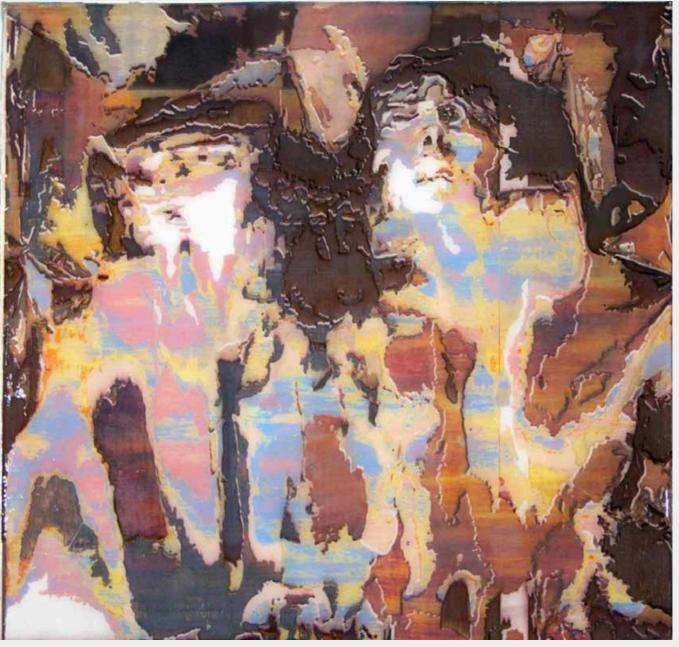

Intermediate Studies: Painting School of the Museum of Fine Art @Tufts Laser-cut, acrylic on wood L: 11 x 11.5 in.

R: 8 x 8.5 in.

Intermediate Studies: Painting
School of the Museum of Fine Art @Tufts
Oil on canvas
3 x 3 in. ea.