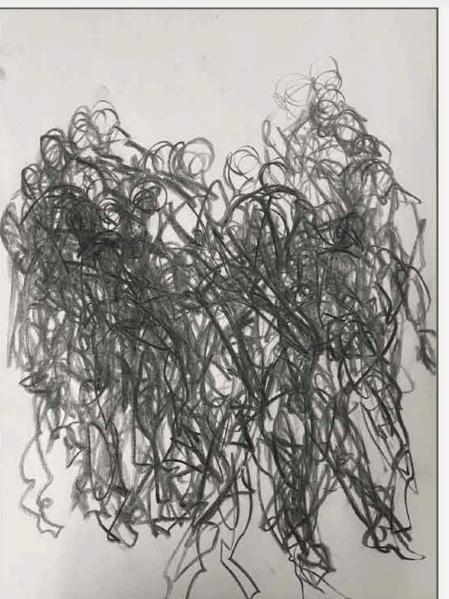

johnros student portfolio drawing + painting

Introduction to Drawing: Intensive School of the Museum of Fine Art @Tufts Figure in Motion — Life Drawing: Charcoal 24 x 18 in. ea.

Introduction to Drawing: Intensive School of the Museum of Fine Art @Tufts Figure in Motion — Life Drawing: Charcoal 18 x 24 in. ea.