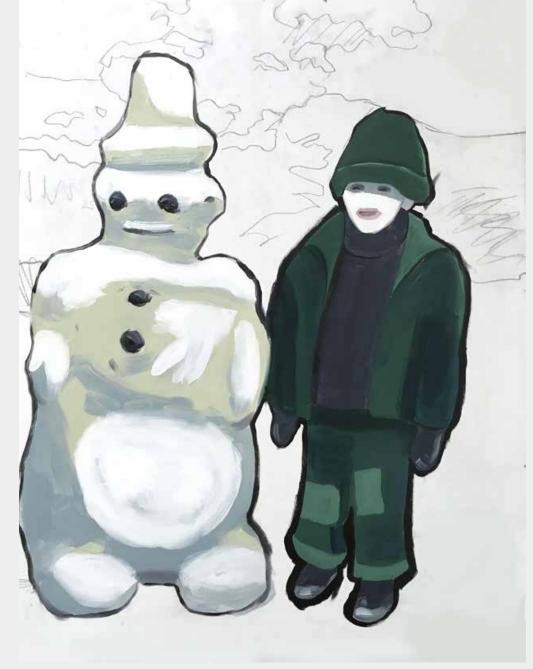

Graduate Studies: Painting James Madison University Oil on canvas L: 40 x 30 in. R: 24 x 18 in.

Independent Study — Studio Art James Madison University Oil on canvas 70 x 60 in.

Advanced Painting Studio
City Literary Institute, London, UK
Oil on canvas
36 x 36 in. ea.