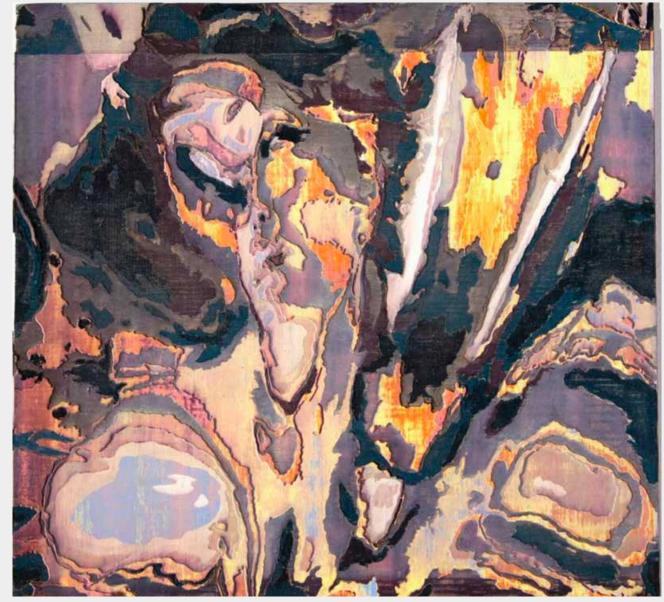

Intermediate Studies: Painting School of the Museum of Fine Art @Tufts Laser-cut, acrylic on wood L: 11 x 11.5 in.

R: 8 x 8.5 in.

Intermediate Studies: Painting
School of the Museum of Fine Art @Tufts
Oil on canvas
3 x 3 in. ea.