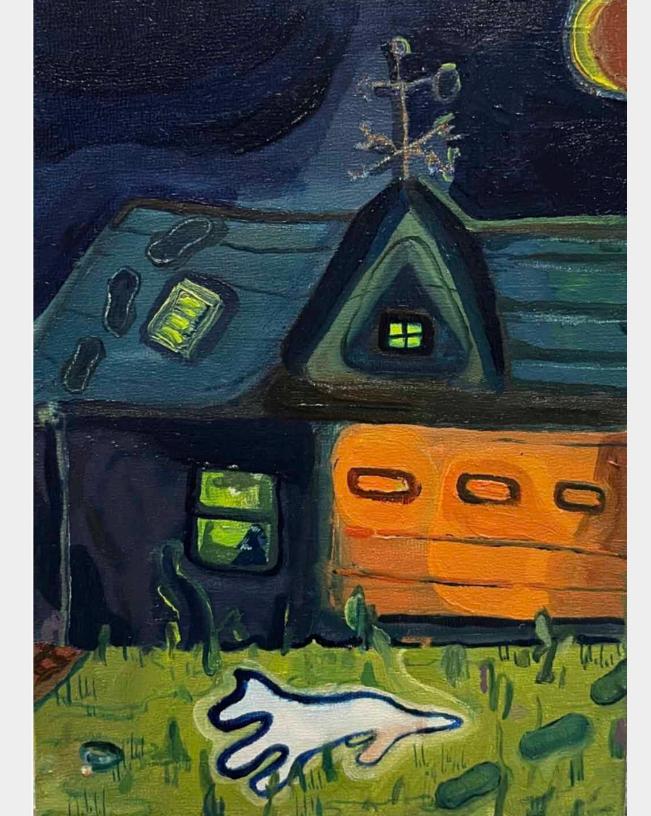

Painting I
Naugatuck Valley Community College
Grisaille Still-Life Painting
L: 16 x 12 in.
R: 12 x 16 in.

Intermediate Studies: Painting School of the Museum of Fine Art @Tufts Oil on board 12 x 24 in.