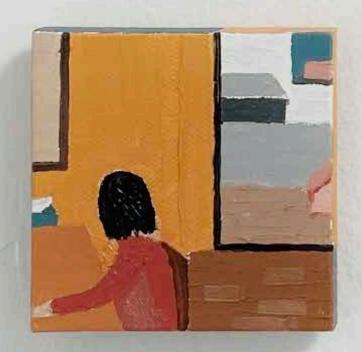

Intermediate Studies: Painting School of the Museum of Fine Art @Tufts Laser-cut, acrylic on wood L: 11 x 11.5 in.

R: 8 x 8.5 in.

Intermediate Studies: Painting
School of the Museum of Fine Art @Tufts
Oil on canvas
3 x 3 in. ea.