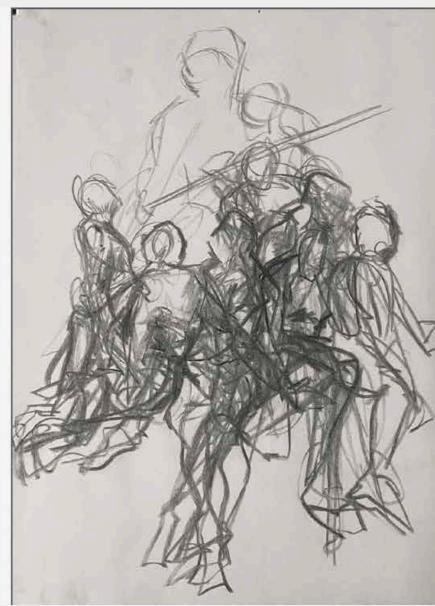

johnros student portfolio drawing + painting

Introduction to Drawing: Intensive School of the Museum of Fine Art @Tufts Figure in Motion — Life Drawing: Charcoal 24 x 18 in. ea.

Introduction to Drawing: Intensive School of the Museum of Fine Art @Tufts Figure in Motion — Life Drawing: Charcoal 18 x 24 in. ea.