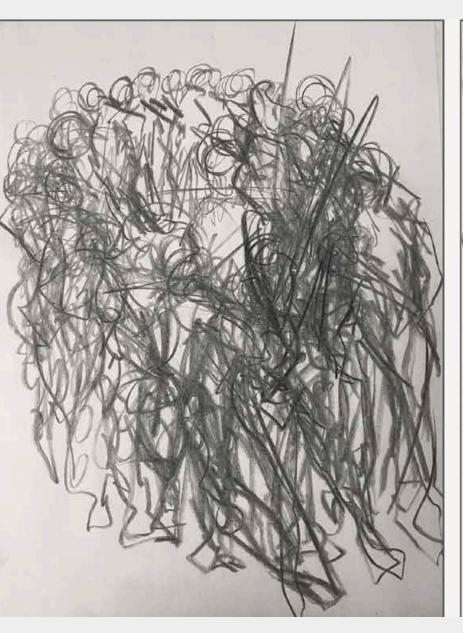

johnros student portfolio drawing + painting

Introduction to Drawing: Intensive School of the Museum of Fine Art @Tufts Figure in Motion — Life Drawing: Charcoal 24 x 18 in. ea.

Introduction to Drawing: Intensive School of the Museum of Fine Art @Tufts Figure in Motion — Life Drawing: Charcoal 18 x 24 in. ea.