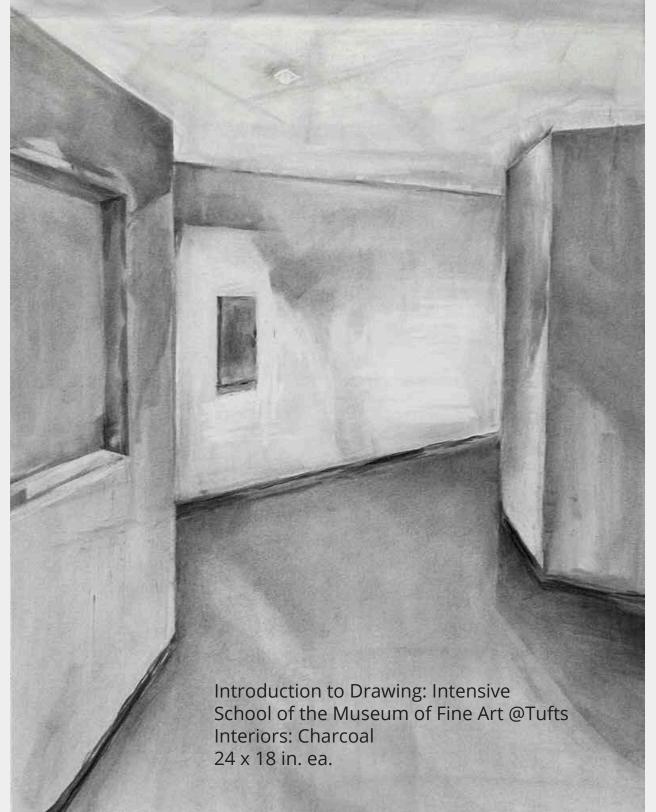

johnros student portfolio drawing + painting

Introduction to Drawing: Intensive School of the Museum of Fine Art @Tufts Figure in Motion — Life Drawing: Charcoal 24 x 18 in. ea.

Introduction to Drawing: Intensive School of the Museum of Fine Art @Tufts Figure in Motion — Life Drawing: Charcoal 18 x 24 in. ea.