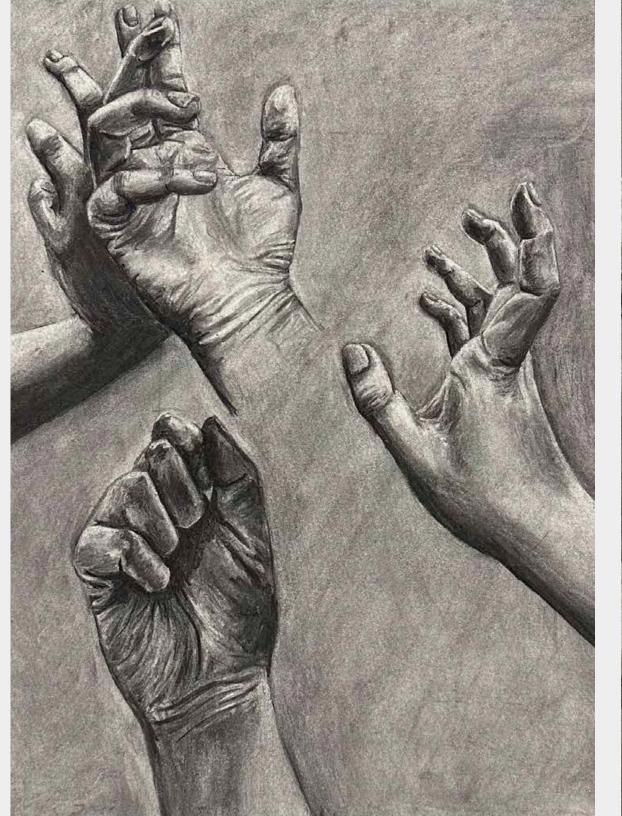

johnros student portfolio drawing + painting

Introduction to Drawing: Intensive School of the Museum of Fine Art @Tufts Figure in Motion — Life Drawing: Charcoal 24 x 18 in. ea.

Introduction to Drawing: Intensive School of the Museum of Fine Art @Tufts Figure in Motion — Life Drawing: Charcoal 18 x 24 in. ea.