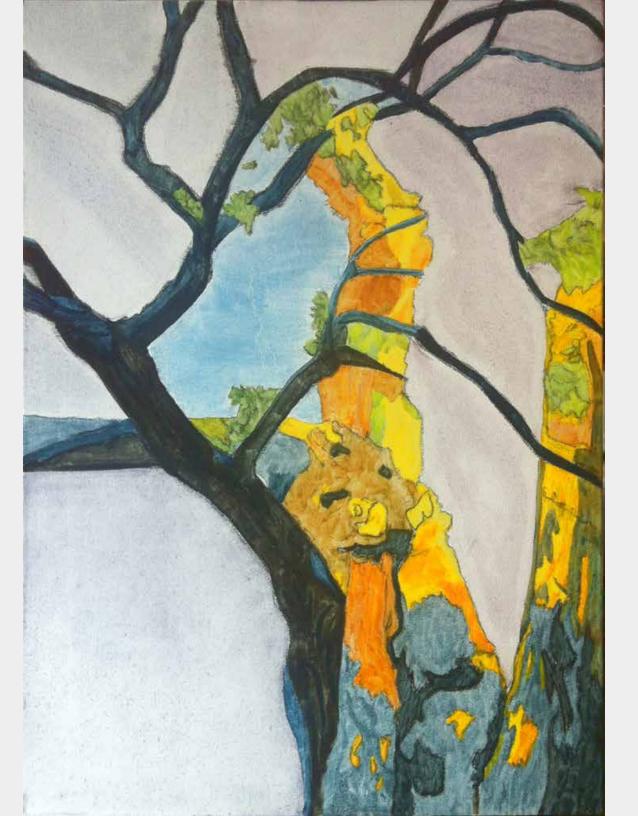

Graduate Studies: Painting James Madison University Oil on canvas L: 40 x 30 in. R: 24 x 18 in.

Independent Study — Studio Art James Madison University Oil on canvas 70 x 60 in.

Advanced Painting Studio
City Literary Institute, London, UK
Oil on canvas
36 x 36 in. ea.