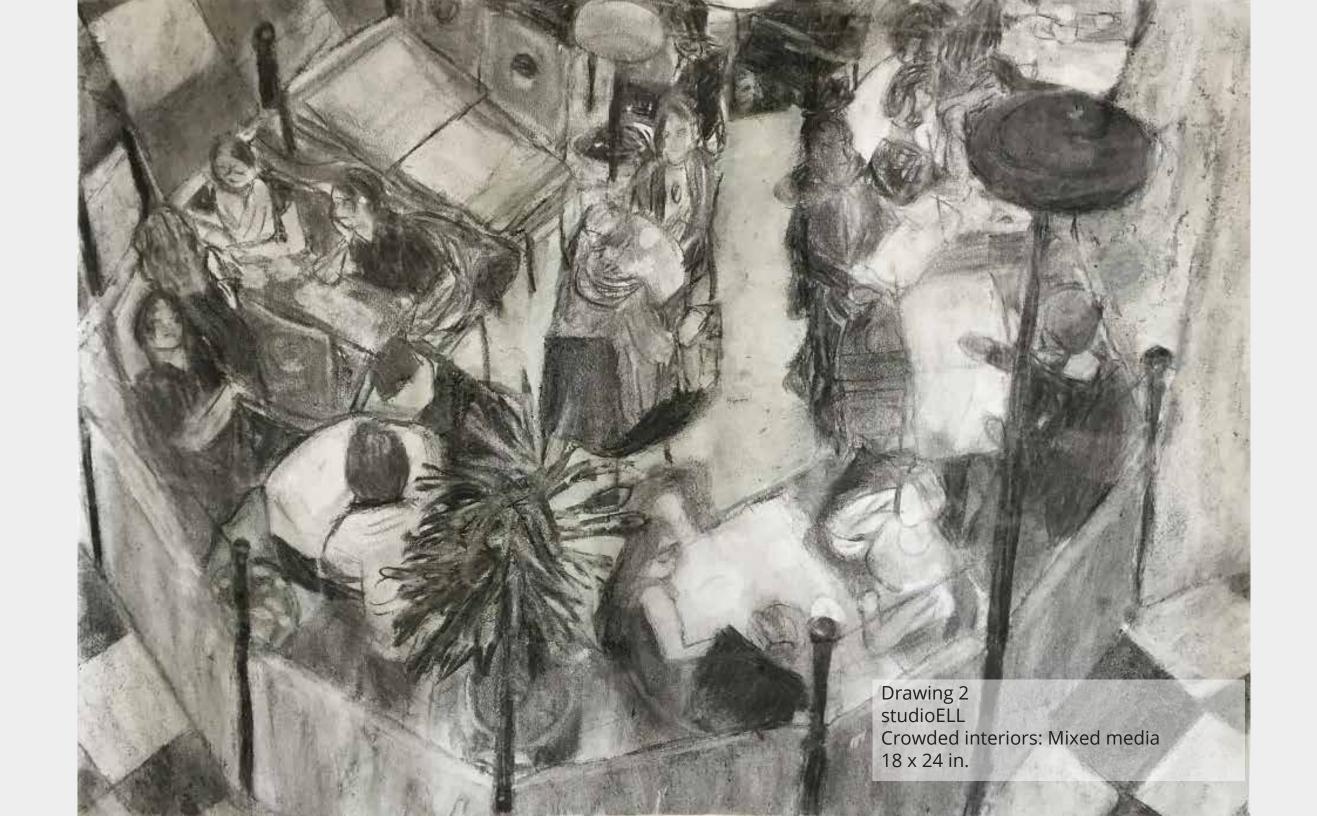

Intermediate Studies: Painting School of the Museum of Fine Art @Tufts Laser-cut, acrylic on wood L: 11 x 11.5 in.

R: 8 x 8.5 in.

Intermediate Studies: Painting
School of the Museum of Fine Art @Tufts
Oil on canvas
3 x 3 in. ea.