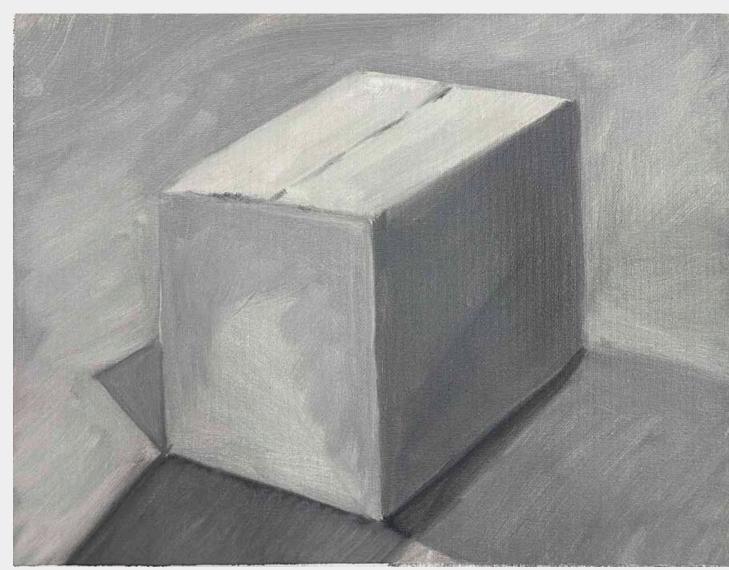

Intermediate Studies: Painting School of the Museum of Fine Art @Tufts Laser-cut, acrylic on wood L: 11 x 11.5 in.

R: 8 x 8.5 in.

Intermediate Studies: Painting
School of the Museum of Fine Art @Tufts
Oil on canvas
3 x 3 in. ea.