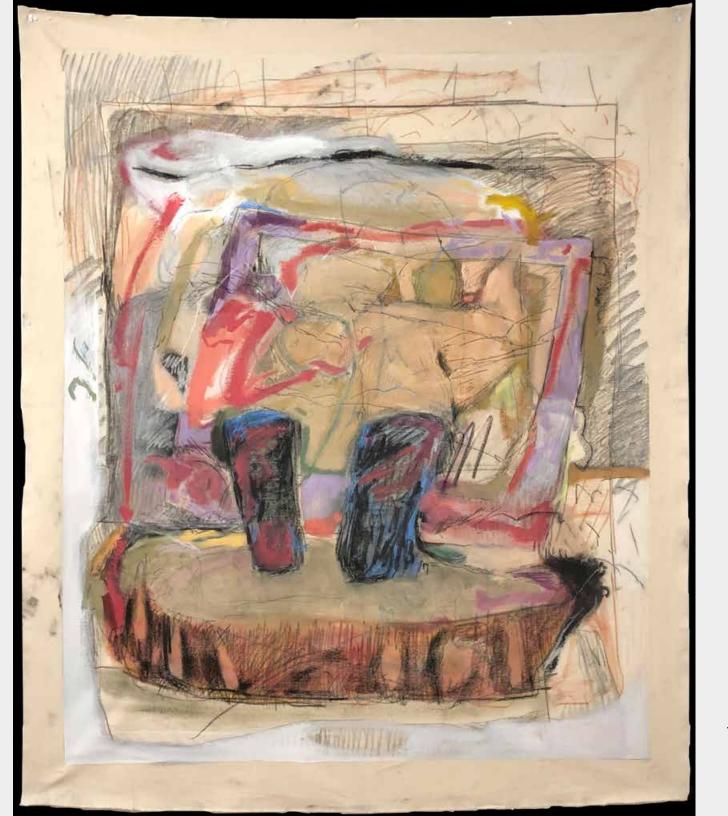

Graduate Studies: Painting James Madison University Oil on canvas L: 40 x 30 in. R: 24 x 18 in.

Independent Study — Studio Art James Madison University Oil on canvas 70 x 60 in.

Advanced Painting Studio
City Literary Institute, London, UK
Oil on canvas
36 x 36 in. ea.