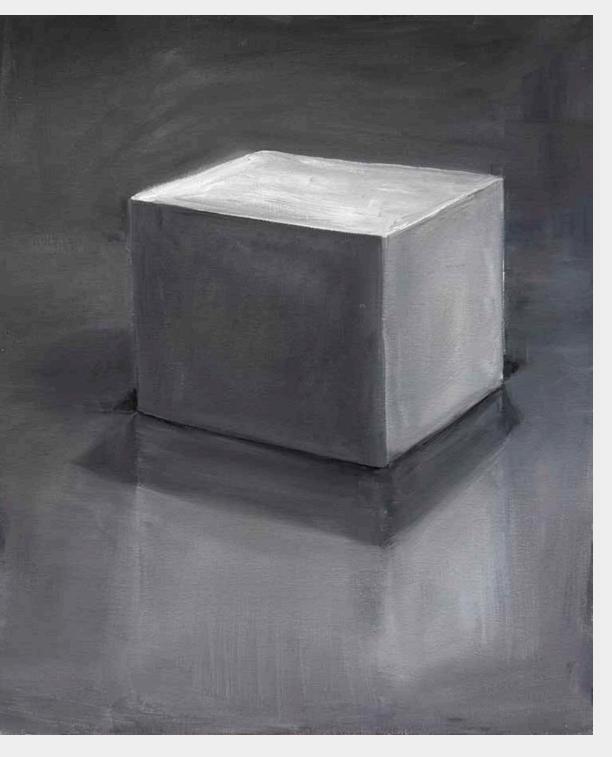

Intermediate Studies: Painting School of the Museum of Fine Art @Tufts Laser-cut, acrylic on wood L: 11 x 11.5 in.

R: 8 x 8.5 in.

Intermediate Studies: Painting
School of the Museum of Fine Art @Tufts
Oil on canvas
3 x 3 in. ea.