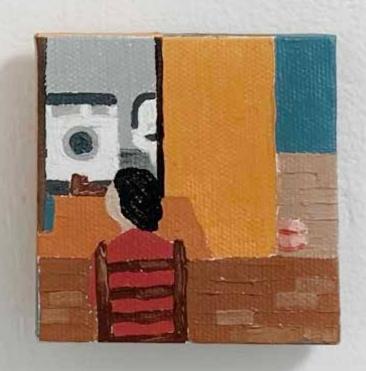

Intermediate Studies: Painting School of the Museum of Fine Art @Tufts Laser-cut, acrylic on wood L: 11 x 11.5 in.

R: 8 x 8.5 in.

Intermediate Studies: Painting
School of the Museum of Fine Art @Tufts
Oil on canvas
3 x 3 in. ea.