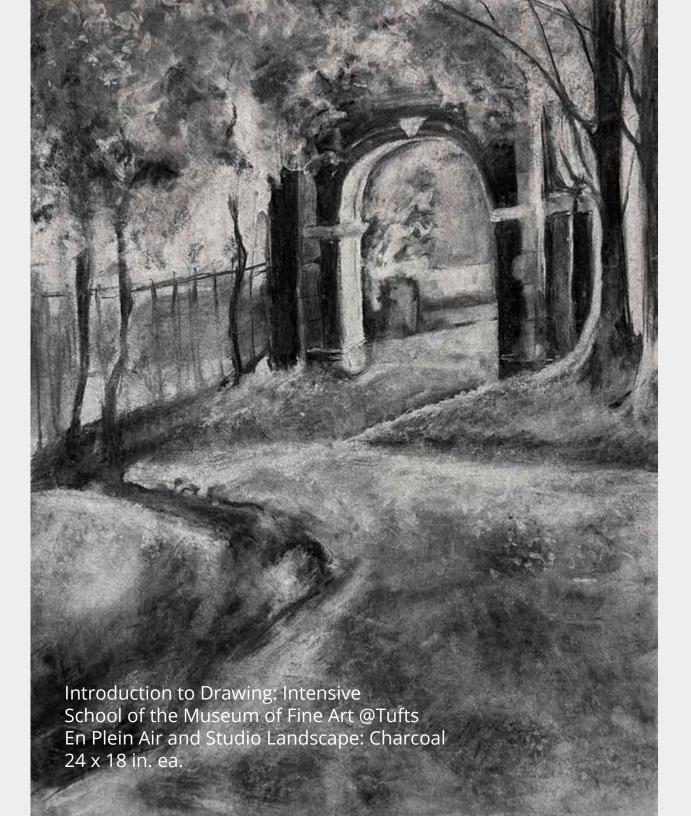

johnros student portfolio drawing + painting

Introduction to Drawing: Intensive School of the Museum of Fine Art @Tufts Figure in Motion — Life Drawing: Charcoal 24 x 18 in. ea.

Introduction to Drawing: Intensive School of the Museum of Fine Art @Tufts Figure in Motion — Life Drawing: Charcoal 18 x 24 in. ea.