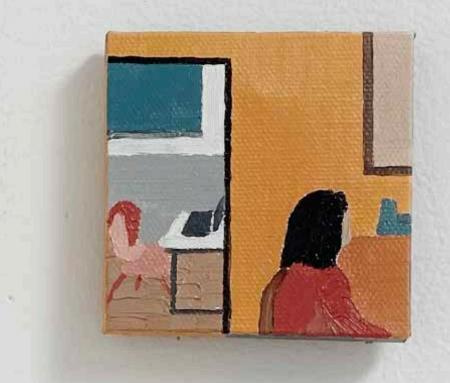

Intermediate Studies: Painting School of the Museum of Fine Art @Tufts Laser-cut, acrylic on wood L: 11 x 11.5 in.

R: 8 x 8.5 in.

Intermediate Studies: Painting
School of the Museum of Fine Art @Tufts
Oil on canvas
3 x 3 in. ea.