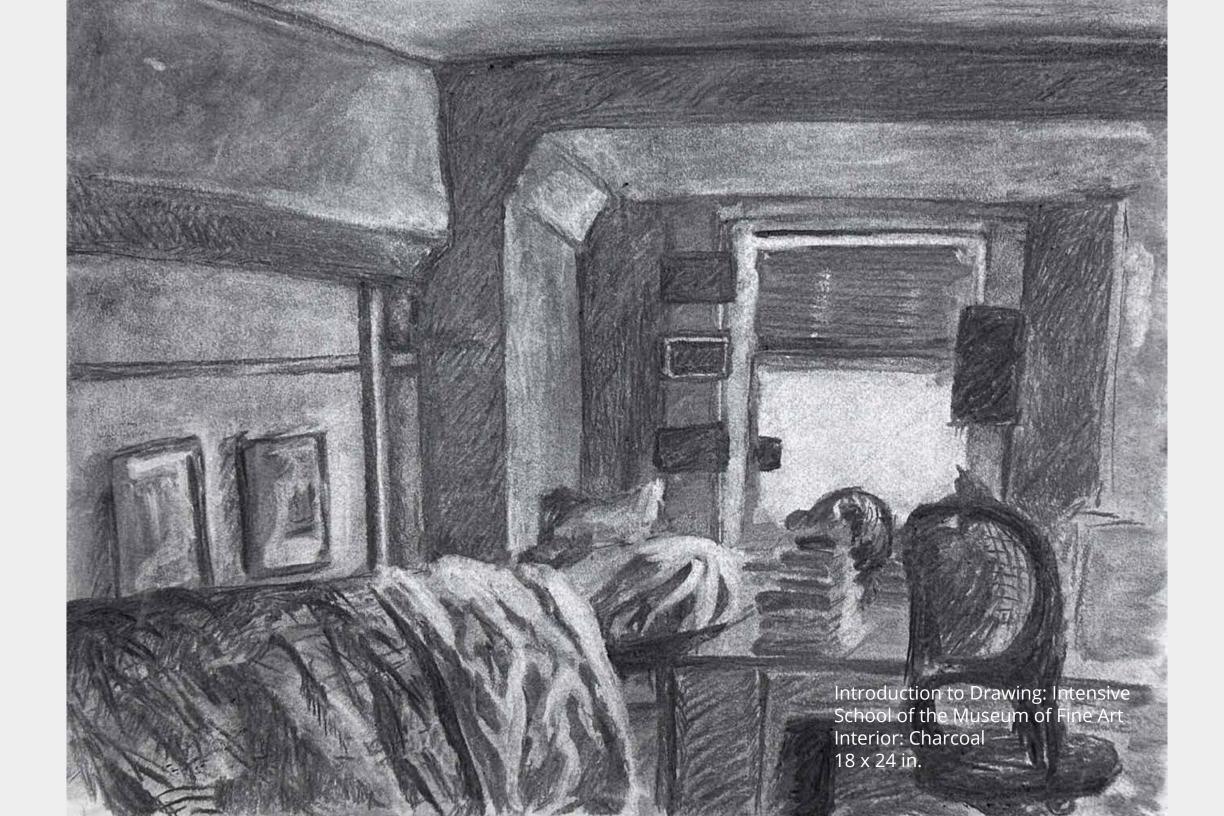

johnros student portfolio drawing + painting

Introduction to Drawing: Intensive School of the Museum of Fine Art @Tufts Figure in Motion — Life Drawing: Charcoal 24 x 18 in. ea.

Introduction to Drawing: Intensive School of the Museum of Fine Art @Tufts Figure in Motion — Life Drawing: Charcoal 18 x 24 in. ea.