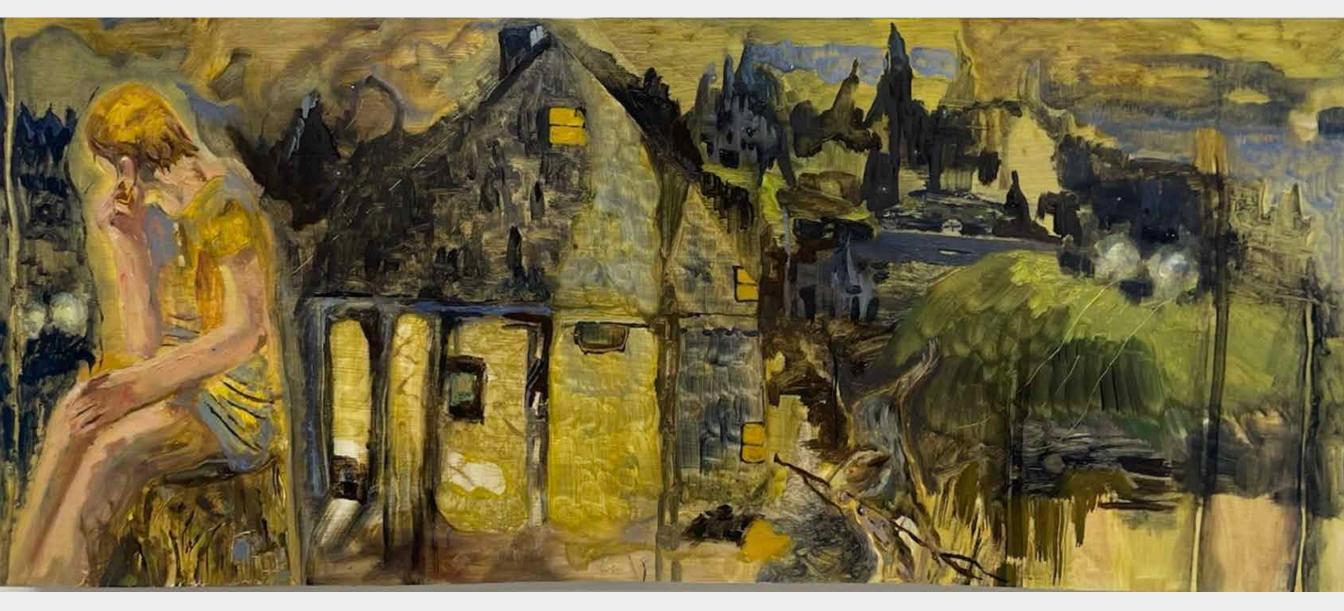

Graduate Studies: Painting James Madison University Oil on canvas L: 40 x 30 in. R: 24 x 18 in.

Independent Study — Studio Art James Madison University Oil on canvas 70 x 60 in.

Advanced Painting Studio
City Literary Institute, London, UK
Oil on canvas
36 x 36 in. ea.