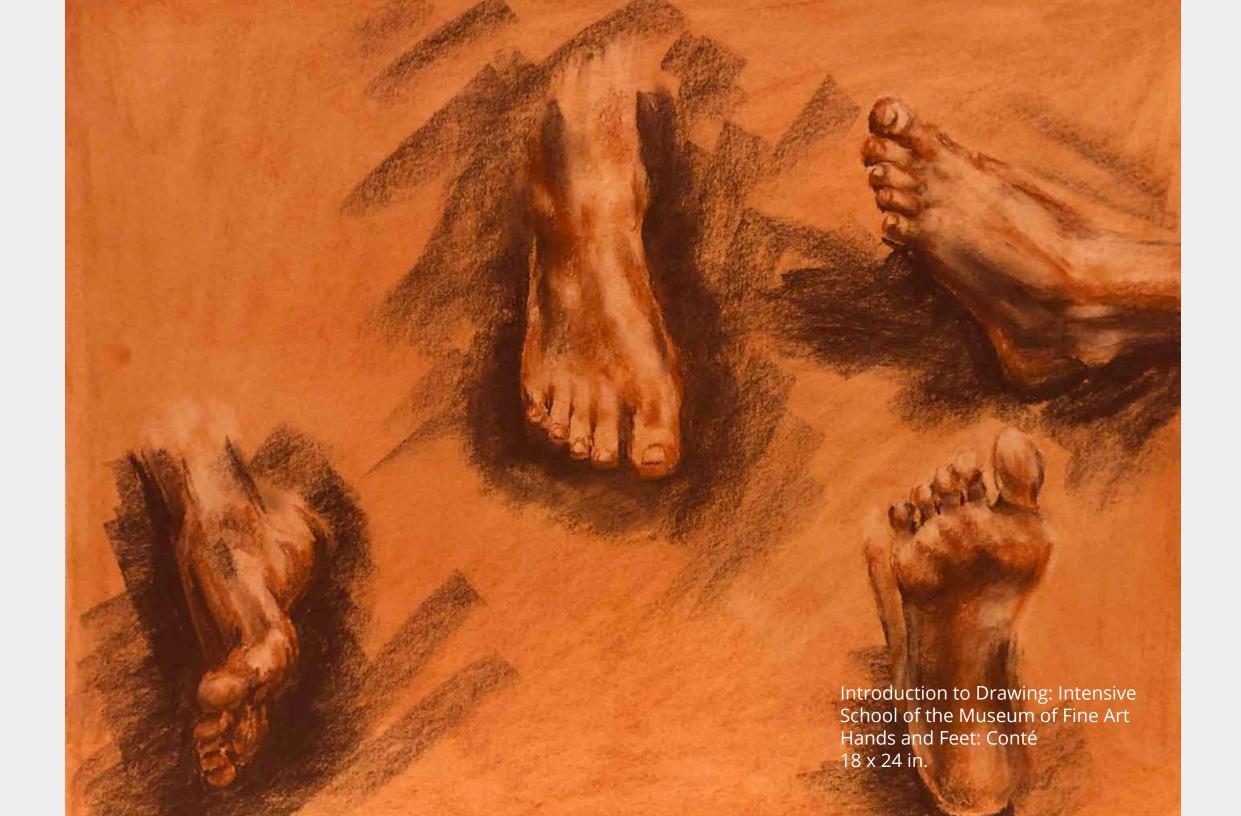

johnros student portfolio drawing + painting

Introduction to Drawing: Intensive School of the Museum of Fine Art @Tufts Figure in Motion — Life Drawing: Charcoal 24 x 18 in. ea.

Introduction to Drawing: Intensive School of the Museum of Fine Art @Tufts Figure in Motion — Life Drawing: Charcoal 18 x 24 in. ea.