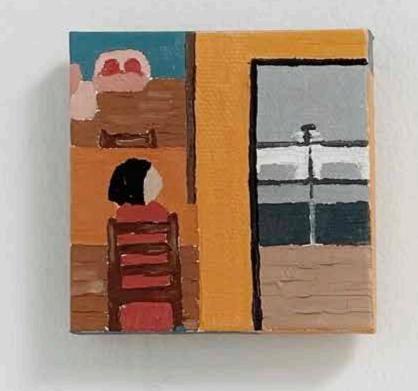

Intermediate Studies: Painting School of the Museum of Fine Art @Tufts Laser-cut, acrylic on wood L: 11 x 11.5 in.

R: 8 x 8.5 in.

Intermediate Studies: Painting
School of the Museum of Fine Art @Tufts
Oil on canvas
3 x 3 in. ea.