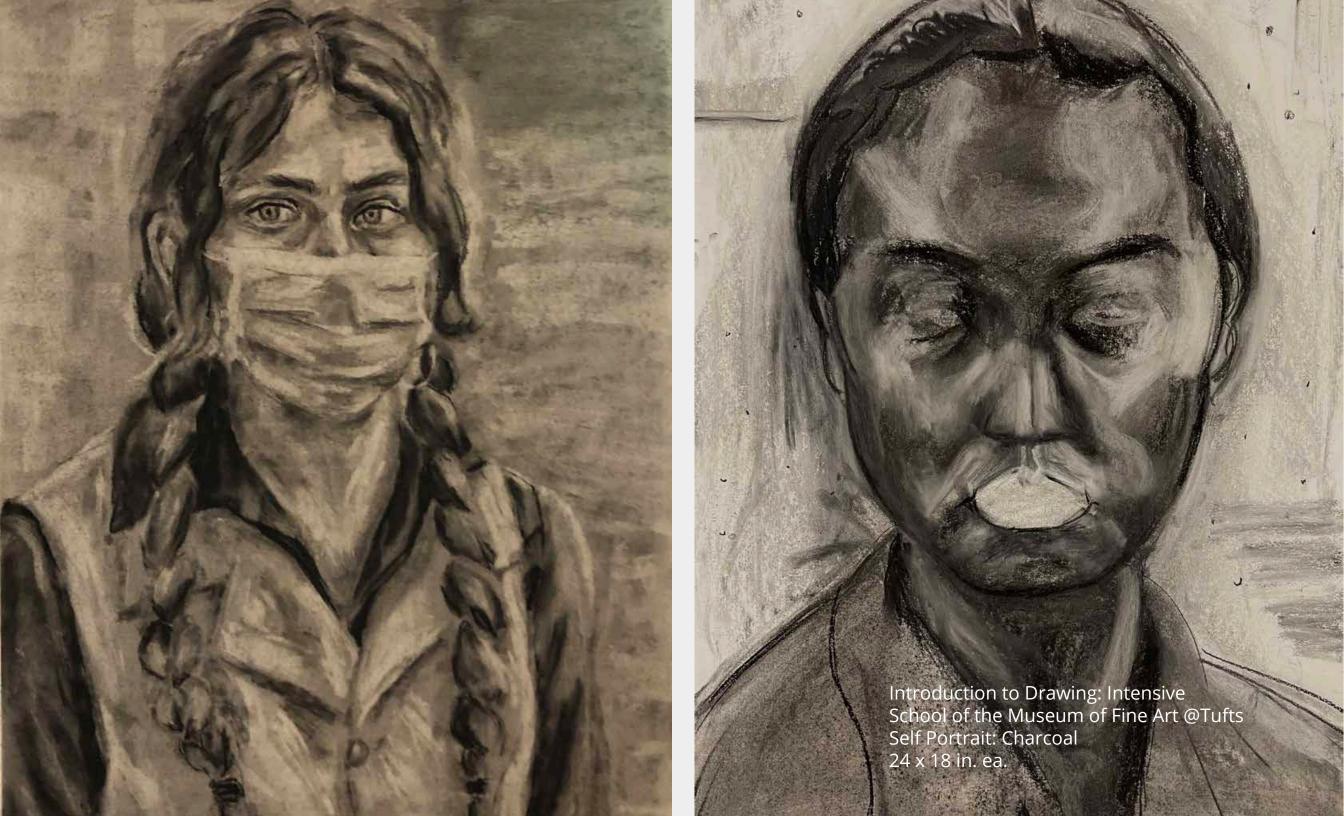

johnros student portfolio drawing + painting

Introduction to Drawing: Intensive School of the Museum of Fine Art @Tufts Figure in Motion — Life Drawing: Charcoal 24 x 18 in. ea.

Introduction to Drawing: Intensive School of the Museum of Fine Art @Tufts Figure in Motion — Life Drawing: Charcoal 18 x 24 in. ea.