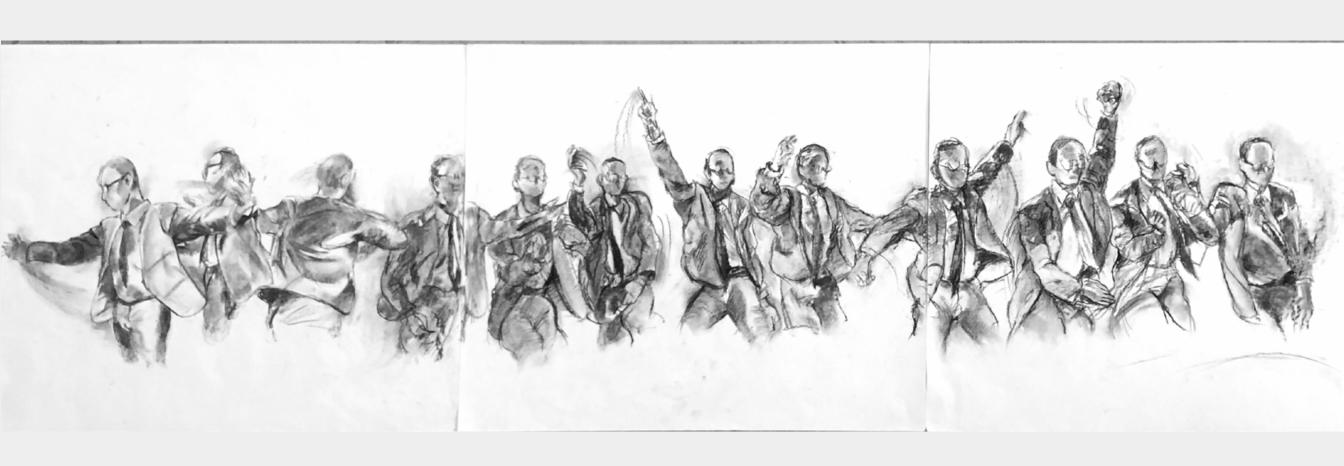

johnros student portfolio drawing + painting

Introduction to Drawing: Intensive School of the Museum of Fine Art @Tufts Figure in Motion — Life Drawing: Charcoal 24 x 18 in. ea.

Introduction to Drawing: Intensive School of the Museum of Fine Art @Tufts Figure in Motion — Life Drawing: Charcoal 18 x 24 in. ea.