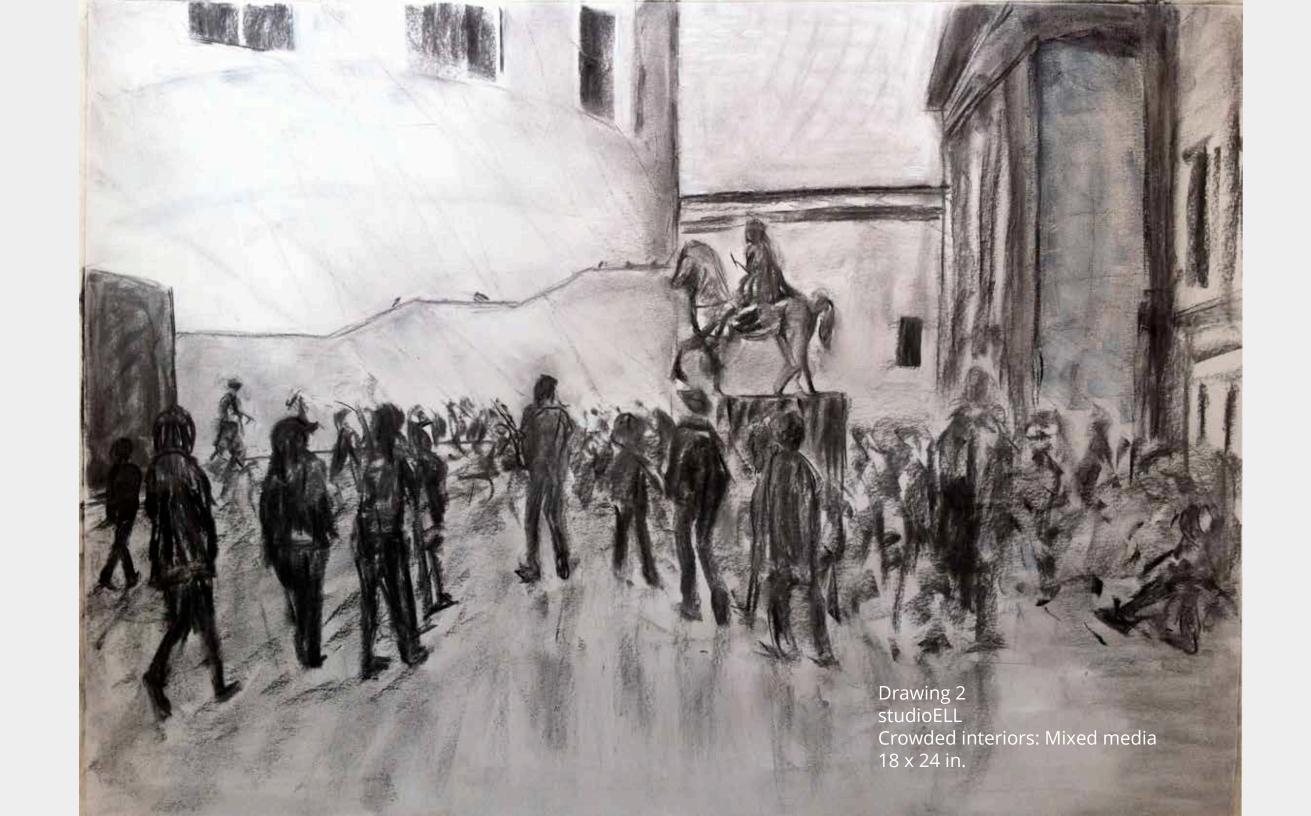

Intermediate Studies: Painting School of the Museum of Fine Art @Tufts Laser-cut, acrylic on wood L: 11 x 11.5 in.

R: 8 x 8.5 in.

Intermediate Studies: Painting
School of the Museum of Fine Art @Tufts
Oil on canvas
3 x 3 in. ea.