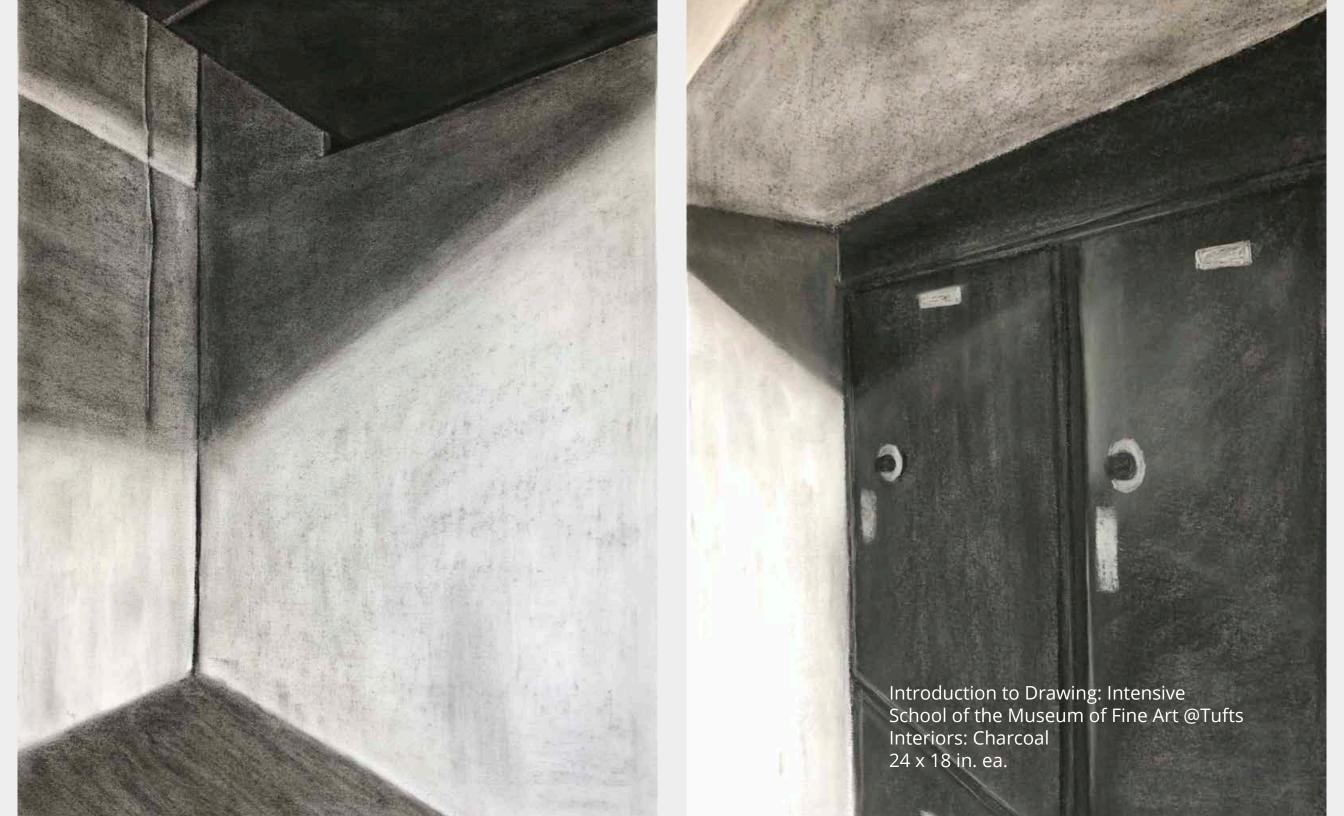

johnros student portfolio drawing + painting

Introduction to Drawing: Intensive School of the Museum of Fine Art @Tufts Figure in Motion — Life Drawing: Charcoal 24 x 18 in. ea.

Introduction to Drawing: Intensive School of the Museum of Fine Art @Tufts Figure in Motion — Life Drawing: Charcoal 18 x 24 in. ea.