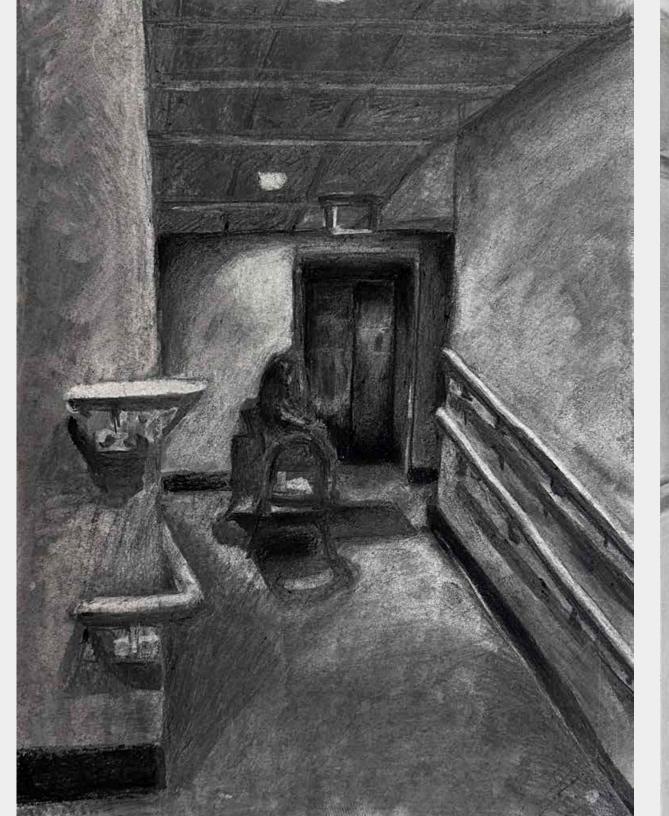

johnros student portfolio drawing + painting

Introduction to Drawing: Intensive School of the Museum of Fine Art @Tufts Figure in Motion — Life Drawing: Charcoal 24 x 18 in. ea.

Introduction to Drawing: Intensive School of the Museum of Fine Art @Tufts Figure in Motion — Life Drawing: Charcoal 18 x 24 in. ea.