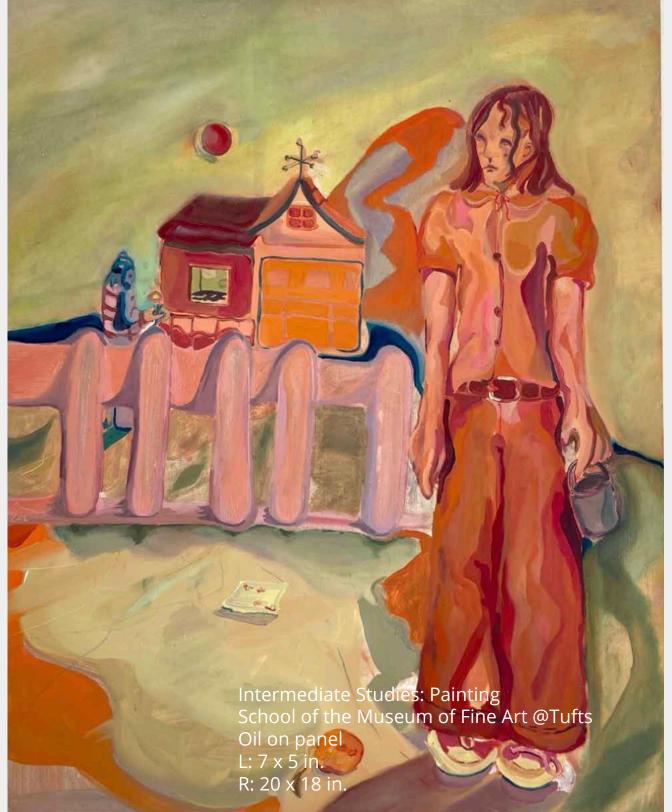

Painting I
Naugatuck Valley Community College
Grisaille Still-Life Painting
L: 16 x 12 in.
R: 12 x 16 in.

Intermediate Studies: Painting School of the Museum of Fine Art @Tufts Oil on board 12 x 24 in.